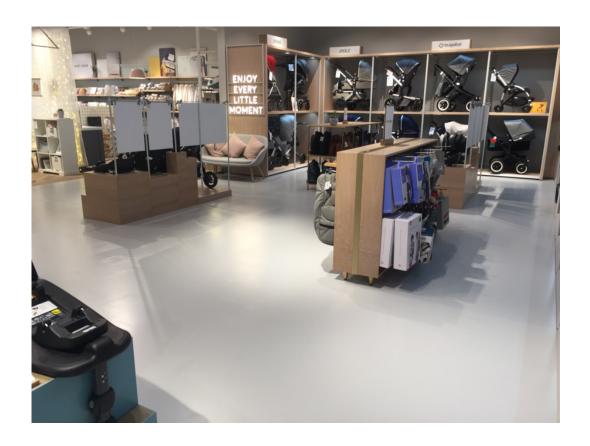

## **Brief Description**

Quest, were appointed to provide Altro Flexiflow flooring repairs for a busy retail environment to a 360m2 area. The flooring was required to be highly durable for public use.

The intricacy of this project involved correcting floor levels of up to 20mm to the newly installed wooden sales floor using epoxy mortars. Altro Flexiflow was then applied as per manufacturer's specification resulting in a seamless, contemporary floor ideal to withstand the heavy foot traffic of a retail principle.