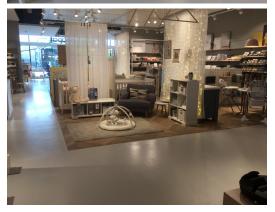

## **Brief Description**

Quest, were appointed to provide Altro Flexiflow flooring repairs for a busy retail environment to a 360m2 area. The flooring was required to be highly durable for public use.

The intricacy of this project involved correcting floor levels of up to 20mm to the newly installed wooden sales floor using epoxy mortars. Altro Flexiflow was then applied as per manufacturer's specification resulting in a seamless, contemporary floor ideal to withstand the heavy foot traffic of a retail principle.